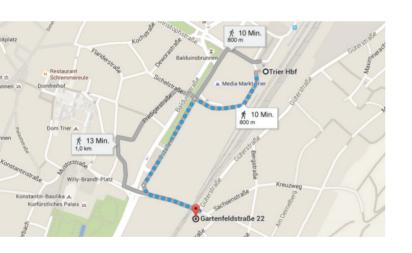

### **CONTACT**

Office Refugee Law Clinic Trier e.V. Gartenfeldstraße 22 54295 Trier

> Post Postfach 3223 54222 Trier

Email beratung@rlc-trier.de

Appointment requests are only accepted in German or English.

## **Bus line:**

3/13 till Balduinsbrunnen 2, 7 and 30 till Mustorstraße 4 till Helenenstraße

Providing free legal services for refugees in Trier

Email: info@rlc-trier.de Homepage: www.rlc-trier.de

The Refugee Law Clinic Trier is a non-profit association consisting of law students and other volunteers who provide refugees free legal advice in German and European asylum and immigration law, as well as offering asylum seekers assistance for other legal and administrative challenges.